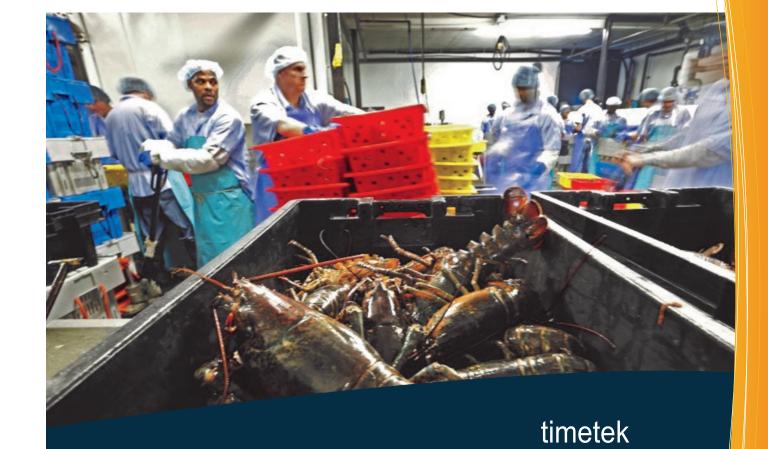

fisheries

## TIMETEK SOLUTION SUITE FOR FISHERIES

Advatek Systems provides a comprehensive solution suite for seafood producers to automate labour management and other administrative tasks such as production monitoring and access control.

timetek solution suite for seafood producers