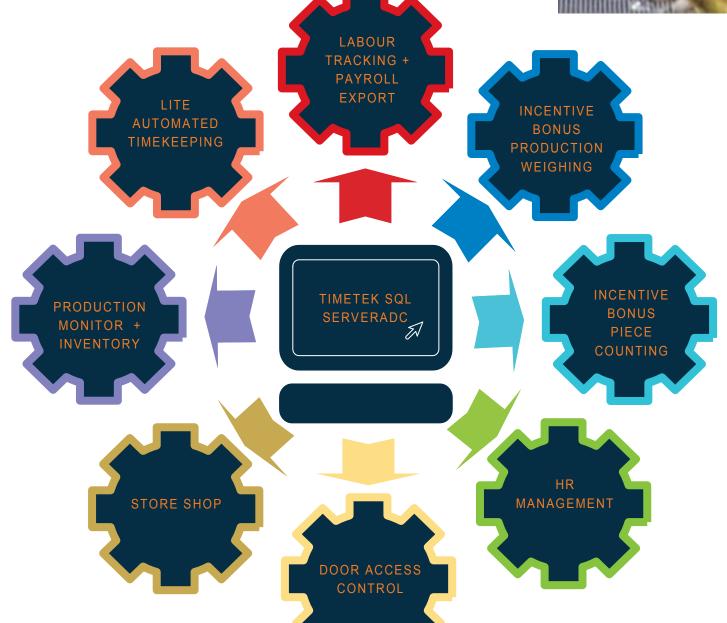

## TIMETEK SQL SERVER ADC

The foundation layer for all system solutions, it consists of the software necessary to build an automated data collection network in your facility. With this in place any solution can be added any immediately be put to work.

#### TIMETEK SOLUTIONS

- LABOUR TRACKING + PAYROLL
- LITE AUTOMATED TIMEKEEPING
- INCENTIVE BONUS WEIGHING
- INCENTIVE BONUS PIECE COUNTING
- HUMAN RESOURCE MANAGEMENT
- DOOR ACCESS CONTROL
- STORE SHOP
- PRODUCTION MONITORING +
- INVENTORY + SHIPPING / RECEIVING
- · LOBSTER REVERSE GRADING