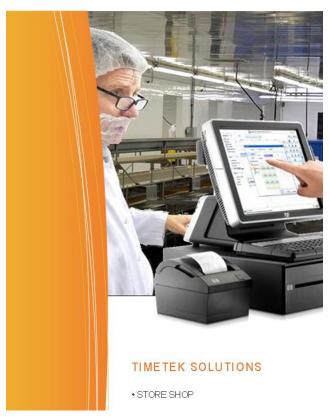

## Store/Supply Shop For Processors

Advatek provides "Store Shop", a system that tracks the dispensing of workplace related items such as gloves and boots to employees.

The store shop area is equipped with a touchscreen kiosk computer terminal that works similar to a retail POS terminal.

It's easy to use - a list of all the items that can be purchased, along with the cost to the employee, appear on the screen as buttons that can be selected.

When an employee has items they need they will first swipe their scan badge to authorize the purchase. Next the store clerk clicks off each item they provide, loading an on-screen "shopping cart".

Once the clerk completes the order an optional receipt can be printed, and the total amount owed is recorded in TimeTek. It is shown on reports and can be deducted from the employee pay. In addition a report can be generated showing what is left in inventory, and notify when the stocks run low.