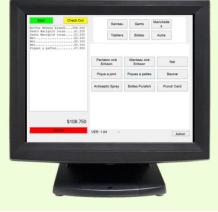

It's easy to use - a list of all the items that can be purchased, along with the cost to the employee, appear on the screen as buttons that can be selected.

When an employee has items they need they will first swipe their scan badge to authorize the purchase. Next the store clerk clicks off each item they provide, loading an on-screen "shopping cart".

Once the clerk completes the order an optional receipt can be printed, and the total amount owed is recorded in TimeTek. It is shown on reports and can be deducted from the employee pay. In addition a report can be generated showing what is left in inventory, and notify when the stocks run low.