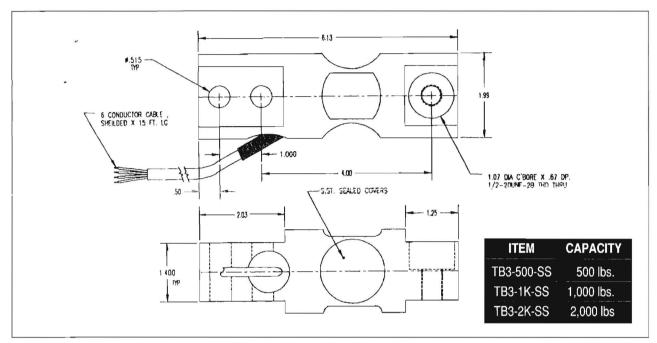

Interchangeable with Toledo beam load cells for 2095 / 2155/2885 platforms.

Rated Output
2 mv/v ±0.1%
Nonlinearity
±0.02%
Operating Temperature Range
0° F to +115° F
Compensated Temperature Range
0-150°F
Recommended Excitation
0-15 volts DC