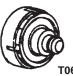

## FITS MODELS

| NBSP/N | OEM P/N | DESCRIPTION                                        | 5206 | 5300 |
|--------|---------|----------------------------------------------------|------|------|
| T SGB  |         | Saw Guide Bearing                                  | Х    | X    |
| T06    | 41472   | Guide Bearing Pin Assembly                         | Х    | X    |
| T17    | 42457   | Blade Scraper Spring                               | Х    | X    |
| T18    | 42455   | Blade Scraper - SET ONLY                           | Х    | X    |
| T19    |         | Blade Scraper Assembly                             | Х    | X    |
| T25    |         | Diamide Roller                                     | Х    | X    |
| T27    | 42449   | Lower Cleaner Bracket                              | Х    | X    |
| T27AB  |         | Lower Cleaner Bracket Assembly With Bearing & Cap  | Х    | X    |
| T27AC  | 42448   | Lower Cleaner Bracket Assembly With Diamide Roller | Х    | X    |
| T28    | 42649   | Cleaner Bracket Stud                               | X    | X    |

The above described parts are supplied by National Band Saw Company as replacement parts for Toledo equipment.