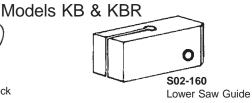

## **SANITARY**

| NBS P/N | OEM P/N            | DESCRIPTION         |
|---------|--------------------|---------------------|
| S01-149 |                    | Filler Block        |
| S02-160 |                    | Lower Saw Guide     |
| WGW-1A  | N/A                | Guide & Filler Assy |
| WGW-2   | 1026044 (6307 5/8) | Pinion Gear 5/8"    |
| WGW-3   |                    | Filler Block        |
| WGW-4   | 1026045 (6307 3/4) | Pinion Gear 3/4"    |