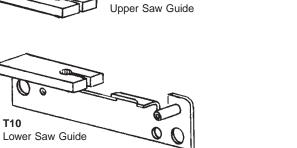

## TRK-1 **Toledo Repair Kit** Models 5201, 5206 & 5300

Saw Guide Bearing

T SGB

T10

T11

Guide Bearing Pin Assembly

T20 Feed Stop