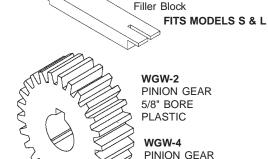

## **SANITARY**

| NBS P/N | OEM P/N            | DESCRIPTION         |
|---------|--------------------|---------------------|
| S01-149 |                    | Filler Block        |
| S02-160 |                    | Lower Saw Guide     |
| WGW-1A  | N/A                | Guide & Filler Assy |
| WGW-2   | 1026044 (6307 5/8) | Pinion Gear 5/8"    |
| WGW-3   |                    | Filler Block        |
| WGW-4   | 1026045 (6307 3/4) | Pinion Gear 3/4"    |