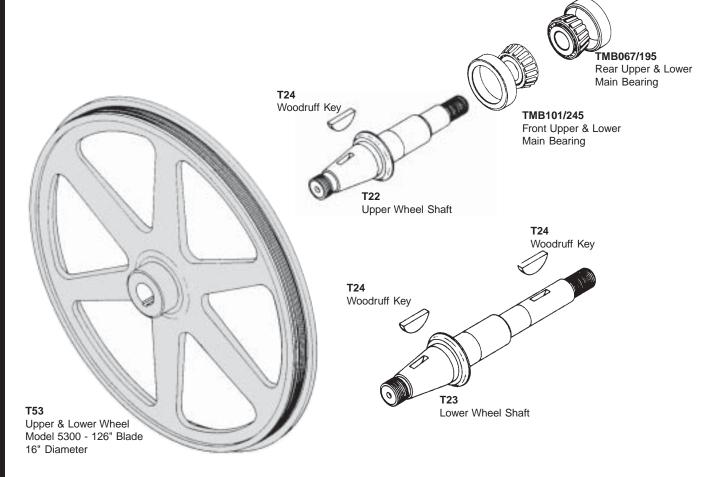

### FITS MODELS

| NBS P/N    | OEM P/N | DESCRIPTION                                    | 5206 | 5300 |
|------------|---------|------------------------------------------------|------|------|
| TMB067/195 | 41392   | Rear Upper & Lower Main Bearing                | Х    | Х    |
| TMB101/245 | 41561   | Front Upper & Lower Main Bearing X             |      | Х    |
| T08        | 42466   | Wheel Cleaner Arm X                            |      | Х    |
| T09        | 42465   | Wheel Cleaner X                                |      | Х    |
| T16        | 42467   | Cleaner Arm Spring X                           |      | Х    |
| T22        | 42006   | Upper Wheel Shaft X                            |      | Х    |
| T23        | 42010   | Lower Wheel Shaft X                            |      | Х    |
| T24        | 41683   | Woodruff Key X                                 |      | Х    |
| T53        | 42026   | Upper or Lower Wheel Model 5300 - 126" Blade X |      | Х    |

The above described parts are supplied by National Band Saw Company as replacement parts for Toledo equipment.