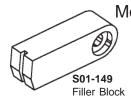

## **SANITARY**

| NBS P/N | OEM P/N            | DESCRIPTION         |
|---------|--------------------|---------------------|
| S01-149 |                    | Filler Block        |
| S02-160 |                    | Lower Saw Guide     |
| WGW-1A  | N/A                | Guide & Filler Assy |
| WGW-2   | 1026044 (6307 5/8) | Pinion Gear 5/8"    |
| WGW-3   |                    | Filler Block        |
| WGW-4   | 1026045 (6307 3/4) | Pinion Gear 3/4"    |