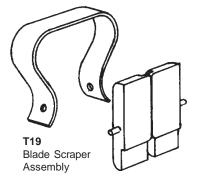

## FITS MODELS

| NBSP/N | OEM P/N | DESCRIPTION                                        | 5206 | 5300 |
|--------|---------|----------------------------------------------------|------|------|
| T SGB  |         | Saw Guide Bearing                                  | Х    | X    |
| T06    | 41472   | Guide Bearing Pin Assembly                         | Х    | X    |
| T17    | 42457   | Blade Scraper Spring                               | Х    | X    |
| T18    | 42455   | Blade Scraper - SET ONLY                           | Х    | X    |
| T19    |         | Blade Scraper Assembly                             | Х    | X    |
| T25    |         | Diamide Roller                                     | Х    | X    |
| T27    | 42449   | Lower Cleaner Bracket                              | Х    | X    |
| T27AB  |         | Lower Cleaner Bracket Assembly With Bearing & Cap  | Х    | X    |
| T27AC  | 42448   | Lower Cleaner Bracket Assembly With Diamide Roller | Х    | X    |
| T28    | 42649   | Cleaner Bracket Stud                               | X    | X    |