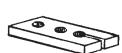

#### FITS ST-295 TR06 Blade Scraper 0 Spring 0 TR08 Upper Saw Guide TR07A Blade Scraper Assy TR03 Scraper TR15 Slide Bar Lock Knob TR02 Lower Saw Guide TR01 Filler Block TR04 100 Wheel Scraper TR05A Spring TR10 Wheel Scraper Assy Upper Shaft Retaining Ring Upper Shaft Bearing TR03 Front & Rear Scraper

| NBS P/N | OEM P/N  | DESCRIPTION                |
|---------|----------|----------------------------|
| TR01    | 05-70140 | Filler Block               |
| TR02    | 05-70512 | Lower Saw Guide            |
| TR03    | N/A      | Scraper                    |
| TR04    | N/A      | Wheel Scraper Spring       |
| TR05A   | N/A      | Wheel Scraper Assy         |
| TR06    | N/A      | Blade Scraper Spring       |
| TR07A   | N/A      | Blade Scraper Assy         |
| TR08    | 05-70835 | Upper Saw Guide            |
| TR09    | 05-00185 | Upper Shaft Bearing        |
| TR10    | 05-00282 | Upper Shaft Retaining Ring |
| TR11    | 05-00186 | Lower Shaft Bearing        |
| TR12    | 05-00283 | Lower Shaft Retaing Ring   |
| TR13    | N/A      | Carriage Wheel Bearing     |
| TR14    | N/A      | Gauge Plate Spring         |
| TR15    | 05-71295 | Slide Bar Lock Knob        |
| TRRK2   | N/A      | Repair Kit                 |