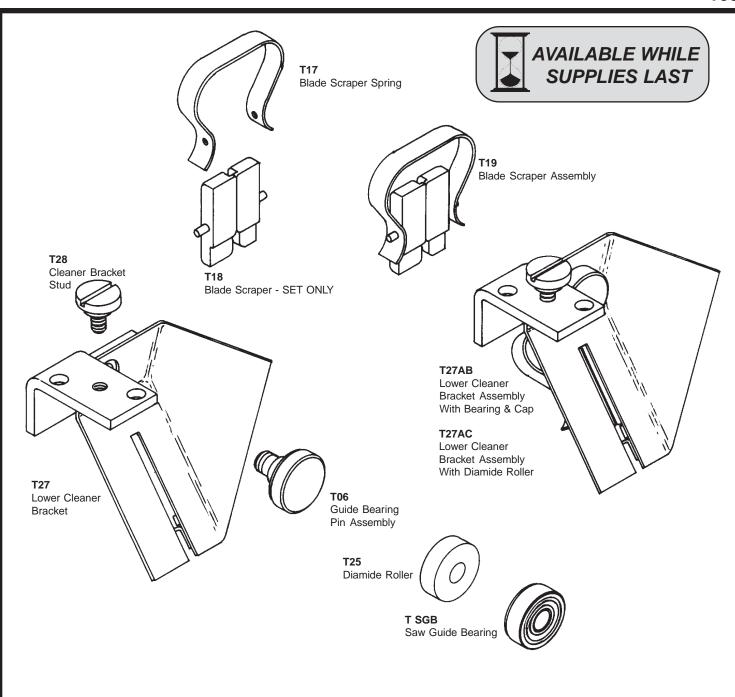

## FITS MODELS

| NBSP/N | OEM P/N | DESCRIPTION                                        | 5206 | 5300 |
|--------|---------|----------------------------------------------------|------|------|
| T SGB  |         | Saw Guide Bearing                                  | Х    | X    |
| T06    | 41472   | Guide Bearing Pin Assembly                         | Х    | X    |
| T17    | 42457   | Blade Scraper Spring                               | Х    | X    |
| T18    | 42455   | Blade Scraper - SET ONLY                           | Х    | X    |
| T19    |         | Blade Scraper Assembly                             | Х    | X    |
| T25    |         | Diamide Roller                                     | Х    | X    |
| T27    | 42449   | Lower Cleaner Bracket                              | Х    | X    |
| T27AB  |         | Lower Cleaner Bracket Assembly With Bearing & Cap  | Х    | X    |
| T27AC  | 42448   | Lower Cleaner Bracket Assembly With Diamide Roller | Х    | X    |
| T28    | 42649   | Cleaner Bracket Stud                               | X    | X    |

The above described parts are supplied by National Band Saw Company as replacement parts for Toledo equipment.