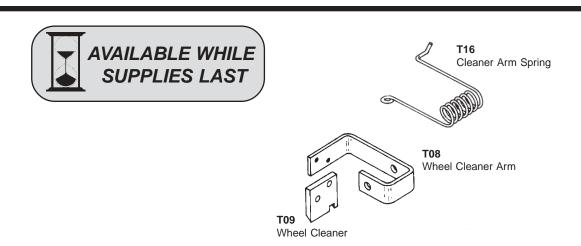

### FITS MODELS

| NBS P/N    | OEM P/N | DESCRIPTION                                    | 5206 | 5300 |
|------------|---------|------------------------------------------------|------|------|
| TMB067/195 | 41392   | Rear Upper & Lower Main Bearing                | Х    | Х    |
| TMB101/245 | 41561   | Front Upper & Lower Main Bearing X             |      | Х    |
| T08        | 42466   | Wheel Cleaner Arm X                            |      | Х    |
| T09        | 42465   | Wheel Cleaner X                                |      | Х    |
| T16        | 42467   | Cleaner Arm Spring X                           |      | Х    |
| T22        | 42006   | Upper Wheel Shaft X                            |      | Х    |
| T23        | 42010   | Lower Wheel Shaft X                            |      | Х    |
| T24        | 41683   | Woodruff Key X                                 |      | Х    |
| T53        | 42026   | Upper or Lower Wheel Model 5300 - 126" Blade X |      | Х    |

## AVAILABLE WHILE SUPPLIES LAST