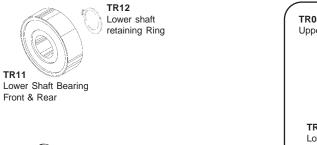

| NBS P/N | OEM P/N  | DESCRIPTION                |
|---------|----------|----------------------------|
| TR01    | 05-70140 | Filler Block               |
| TR02    | 05-70512 | Lower Saw Guide            |
| TR03    | N/A      | Scraper                    |
| TR04    | N/A      | Wheel Scraper Spring       |
| TR05A   | N/A      | Wheel Scraper Assy         |
| TR06    | N/A      | Blade Scraper Spring       |
| TR07A   | N/A      | Blade Scraper Assy         |
| TR08    | 05-70835 | Upper Saw Guide            |
| TR09    | 05-00185 | Upper Shaft Bearing        |
| TR10    | 05-00282 | Upper Shaft Retaining Ring |
| TR11    | 05-00186 | Lower Shaft Bearing        |
| TR12    | 05-00283 | Lower Shaft Retaing Ring   |
| TR13    | N/A      | Carriage Wheel Bearing     |
| TR14    | N/A      | Gauge Plate Spring         |
| TR15    | 05-71295 | Slide Bar Lock Knob        |
| TRRK2   | N/A      | Repair Kit                 |