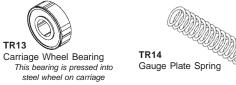

| NBS P/N | OEM P/N  | DESCRIPTION                |
|---------|----------|----------------------------|
| TR01    | 05-70140 | Filler Block               |
| TR02    | 05-70512 | Lower Saw Guide            |
| TR03    | N/A      | Scraper                    |
| TR04    | N/A      | Wheel Scraper Spring       |
| TR05A   | N/A      | Wheel Scraper Assy         |
| TR06    | N/A      | Blade Scraper Spring       |
| TR07A   | N/A      | Blade Scraper Assy         |
| TR08    | 05-70835 | Upper Saw Guide            |
| TR09    | 05-00185 | Upper Shaft Bearing        |
| TR10    | 05-00282 | Upper Shaft Retaining Ring |
| TR11    | 05-00186 | Lower Shaft Bearing        |
| TR12    | 05-00283 | Lower Shaft Retaing Ring   |
| TR13    | N/A      | Carriage Wheel Bearing     |
| TR14    | N/A      | Gauge Plate Spring         |
| TR15    | 05-71295 | Slide Bar Lock Knob        |
| TRRK2   | N/A      | Repair Kit                 |