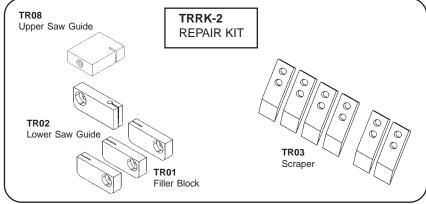

| NBS P/N | OEM P/N  | DESCRIPTION                |
|---------|----------|----------------------------|
| TR01    | 05-70140 | Filler Block               |
| TR02    | 05-70512 | Lower Saw Guide            |
| TR03    | N/A      | Scraper                    |
| TR04    | N/A      | Wheel Scraper Spring       |
| TR05A   | N/A      | Wheel Scraper Assy         |
| TR06    | N/A      | Blade Scraper Spring       |
| TR07A   | N/A      | Blade Scraper Assy         |
| TR08    | 05-70835 | Upper Saw Guide            |
| TR09    | 05-00185 | Upper Shaft Bearing        |
| TR10    | 05-00282 | Upper Shaft Retaining Ring |
| TR11    | 05-00186 | Lower Shaft Bearing        |
| TR12    | 05-00283 | Lower Shaft Retaing Ring   |
| TR13    | N/A      | Carriage Wheel Bearing     |
| TR14    | N/A      | Gauge Plate Spring         |
| TR15    | 05-71295 | Slide Bar Lock Knob        |
| TRRK2   | N/A      | Repair Kit                 |