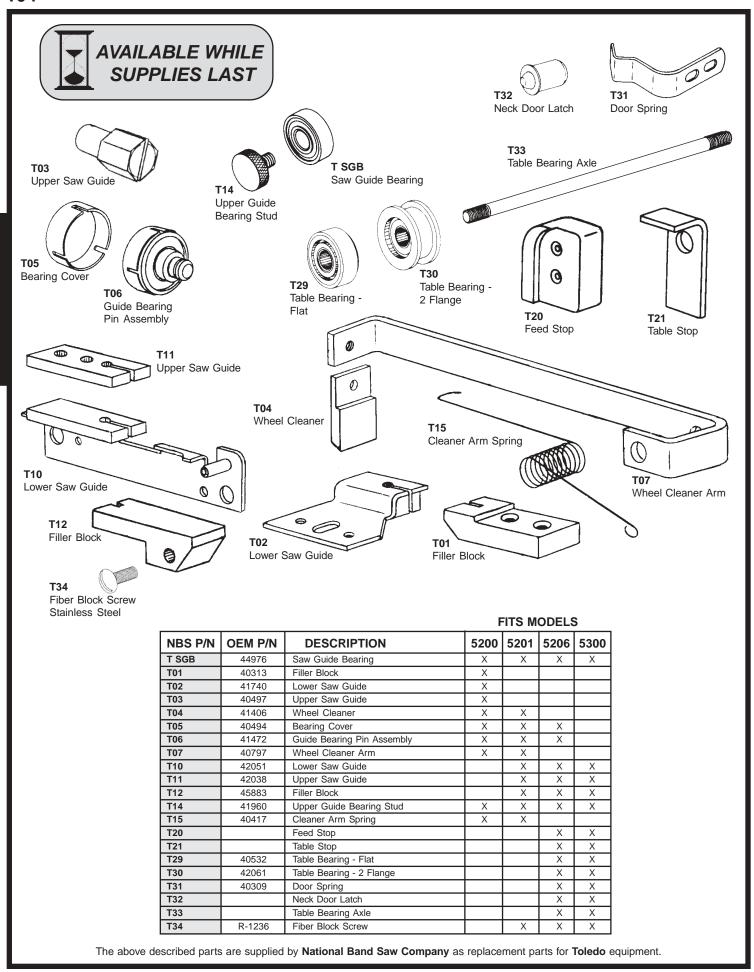

### FITS MODELS

| NBS P/N    | OEM P/N | DESCRIPTION                                    | 5206 | 5300 |
|------------|---------|------------------------------------------------|------|------|
| TMB067/195 | 41392   | Rear Upper & Lower Main Bearing                | Х    | Х    |
| TMB101/245 | 41561   | Front Upper & Lower Main Bearing X             |      | Х    |
| T08        | 42466   | Wheel Cleaner Arm X                            |      | Х    |
| T09        | 42465   | Wheel Cleaner X                                |      | Х    |
| T16        | 42467   | Cleaner Arm Spring X                           |      | Х    |
| T22        | 42006   | Upper Wheel Shaft X                            |      | Х    |
| T23        | 42010   | Lower Wheel Shaft X                            |      | Х    |
| T24        | 41683   | Woodruff Key X                                 |      | Х    |
| T53        | 42026   | Upper or Lower Wheel Model 5300 - 126" Blade X |      | Х    |

## FITS MODELS

| NBSP/N | OEM P/N | DESCRIPTION                                        | 5206 | 5300 |
|--------|---------|----------------------------------------------------|------|------|
| T SGB  |         | Saw Guide Bearing                                  | Х    | X    |
| T06    | 41472   | Guide Bearing Pin Assembly                         | Х    | X    |
| T17    | 42457   | Blade Scraper Spring                               | Х    | X    |
| T18    | 42455   | Blade Scraper - SET ONLY                           | Х    | X    |
| T19    |         | Blade Scraper Assembly                             | Х    | X    |
| T25    |         | Diamide Roller                                     | Х    | X    |
| T27    | 42449   | Lower Cleaner Bracket                              | Х    | X    |
| T27AB  |         | Lower Cleaner Bracket Assembly With Bearing & Cap  | Х    | X    |
| T27AC  | 42448   | Lower Cleaner Bracket Assembly With Diamide Roller | Х    | X    |
| T28    | 42649   | Cleaner Bracket Stud                               | X    | X    |