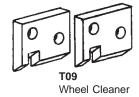

### FITS MODELS

| NBS P/N    | OEM P/N | DESCRIPTION                                    | 5206 | 5300 |
|------------|---------|------------------------------------------------|------|------|
| TMB067/195 | 41392   | Rear Upper & Lower Main Bearing                | Х    | Х    |
| TMB101/245 | 41561   | Front Upper & Lower Main Bearing X             |      | Х    |
| T08        | 42466   | Wheel Cleaner Arm X                            |      | Х    |
| T09        | 42465   | Wheel Cleaner X                                |      | Х    |
| T16        | 42467   | Cleaner Arm Spring X                           |      | Х    |
| T22        | 42006   | Upper Wheel Shaft X                            |      | Х    |
| T23        | 42010   | Lower Wheel Shaft X                            |      | Х    |
| T24        | 41683   | Woodruff Key X                                 |      | Х    |
| T53        | 42026   | Upper or Lower Wheel Model 5300 - 126" Blade X |      | Х    |