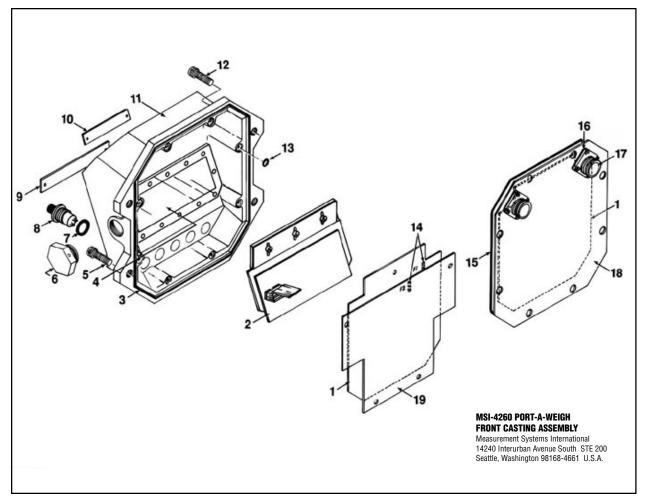

To eliminate the possibility of non-compatible circuit boards being shipped, the Computer PCB (Item 1) and Display PCB (Item 2) are now sold as a set. This change is reflected in the July 2003 release of the Replacement Parts List. We urge you to distribute this bulletin to your Service and Sales personnel. Should you have questions or would like additional information, please contact the MSI Technical Services Department.