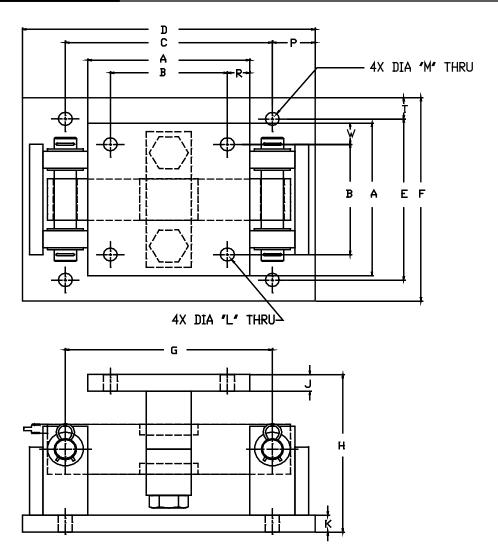

#### **VLM3 Dimensions**

|        | Α    | В    | С     | D     | Е    | F     | G     | Н    | J    | K    | L    | М    | Р    | R    | T    | W    |
|--------|------|------|-------|-------|------|-------|-------|------|------|------|------|------|------|------|------|------|
| 1-5k   | 4.00 | 2.75 | 6.25  | 9.25  | 3.75 | 5.00  | 6.25  | 5.13 | 0.50 | 0.50 | 0.56 | 0.56 | 1.50 | 0.62 | 0.62 | 0.62 |
| 10-35k | 8.00 | 6.00 | 7.50  | 12.00 | 6.00 | 8.00  | 7.50  | 7.90 | 0.75 | 0.75 | 0.81 | 0.81 | 2.25 | 1.00 | 1.00 | 1.00 |
| 50-75k | 9.00 | 6.50 | 11.50 | 16.25 | 9.50 | 12.00 | 11.50 | 9.30 | 1.00 | 1.00 | 0.81 | 0.81 | 2.38 | 1.25 | 1.25 | 1.25 |