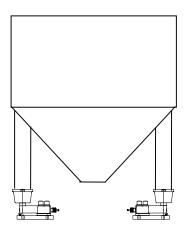

### Weigh Modules

METTLER TOLEDO® VLM2 Value Line Weigh Modules are ideal for the general purpose weighing of OEM equipment, conveyors, and tanks with flexible inlets and outlets. VLM2 Weigh Modules are suitable for applications with minimal horizontal shear or thermally induced movement.

For General Purpose Weighing of OEM Equipment, Conveyors, Tanks or Hoppers