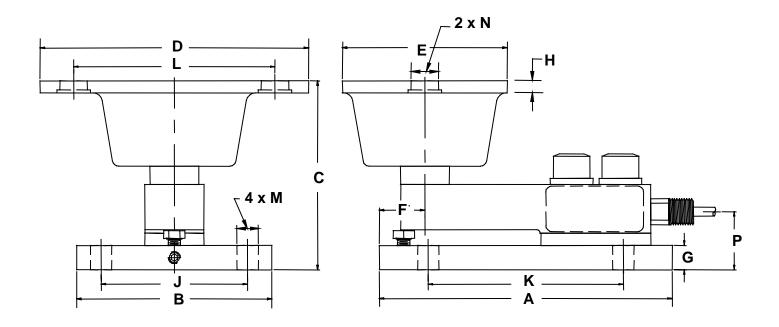

### **NIST H44 STANDARD MODULES (Ib)**

| Capacity        | 250  |       | 500  |       | 1,000 |       | 2,000 and 2,500 |       |
|-----------------|------|-------|------|-------|-------|-------|-----------------|-------|
| Unit of Measure | in   | mm    | in   | mm    | in    | mm    | in              | mm    |
| Α               | 6    | 152.4 | 6    | 152.4 | 6     | 152.4 | 6               | 152.4 |
| В               | 4    | 101.6 | 4    | 101.6 | 4     | 101.6 | 4               | 101.6 |
| С               | 3.12 | 79.2  | 3.88 | 98.6  | 4     | 101.6 | 4               | 101.6 |
| D               | 3.88 | 98.6  | 5.50 | 139.7 | 5.12  | 130   | 6.25            | 158.8 |
| Е               | 2.38 | 60.5  | 3.38 | 85.9  | 3     | 76.2  | 4.62            | 117.3 |
| F               | 0.93 | 23.6  | 0.93 | 23.6  | 0.93  | 23.6  | 0.93            | 23.6  |
| G               | 0.50 | 12.7  | 0.50 | 12.7  | 0.50  | 12.7  | 0.50            | 12.7  |
| Н               | 0.22 | 5.6   | 0.25 | 6.4   | 0.25  | 6.4   | 0.38            | 9.7   |
| J               | 3    | 76.2  | 3    | 76.2  | 3     | 76.2  | 3               | 76.2  |
| K               | 4    | 101.6 | 4    | 101.6 | 4     | 101.6 | 4               | 101.6 |
| L               | 3    | 76.2  | 4.12 | 104.6 | 4.12  | 104.6 | 5.06            | 128.6 |
| M (Dia.)        | 0.44 | 11.2  | 0.44 | 11.2  | 0.44  | 11.2  | 0.44            | 11.2  |
| N (Dia.)        | 0.34 | 8.6   | 0.56 | 14.2  | 0.44  | 11.2  | 0.56            | 14.2  |
| Р               | 1.19 | 30.2  | 1.19 | 30.2  | 1.38  | 35.1  | 1.38            | 35.1  |