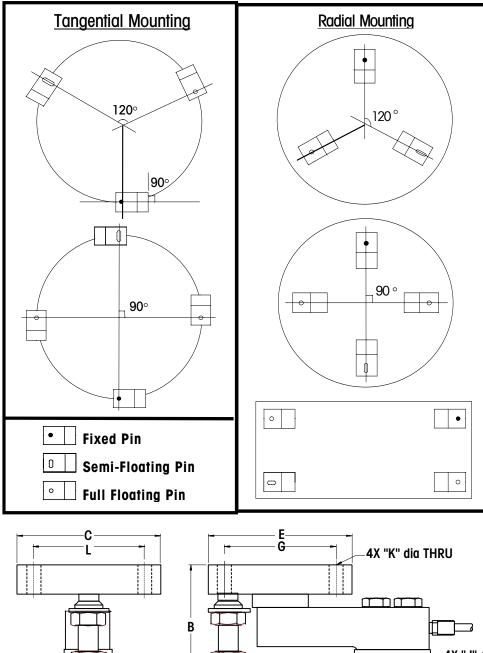

### **Plan View Of Vessel Mounting Arrangements**

## **DATA BRIEF**

**0958 FLEXMOUNT Weigh Modules** consist of three different load cell mounting types. . . one Fixed module, one Semi-Floating module, and one or more Full-Floating modules, depending on the application. This gives you a fully checked, self-contained weighing system that is free to expand and contract in all directions without causing weighing errors. In addition, the top plates can be mounted radially or moved 90° to provide tangential mounting, whichever is best suited for the application. Mettler Toledo is the largest scale manufacturer in the world and has been a major supplier of industrial weighing equipment since the turn of the century. We have authorized sales and service offices throughout the U.S., Canada, and every major part of the world. Contact your nearest authorized distributor for details on Mettler Toledo Weigh Modules...or any other weighing applications.