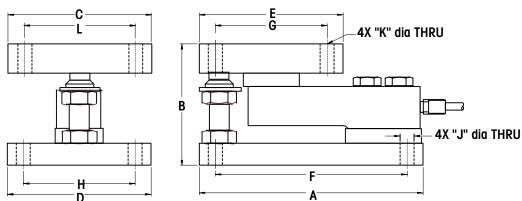

#### **Dimensions:**

| Capacity (lb) | Α     | В     | C     | D     | E     | F      | G     | H     | J     | K     | L     |
|---------------|-------|-------|-------|-------|-------|--------|-------|-------|-------|-------|-------|
| 250-5,000     | 7     | 4-1/8 | 4-1/2 | 4-1/2 | 4-1/2 | 6      | 3-1/2 | 3-1/2 | 7/16  | 7/16  | 3-1/2 |
| 10,000        | 9-1/4 | 5-3/8 | 6     | 6     | 6     | 7-1/4  | 4     | 4     | 11/16 | 11/16 | 4     |
| 20,000        | 14    | 7-1/2 | 8     | 8     | 8     | 12     | 6     | 6     | 13/16 | 13/16 | 6     |
| 30,000        | 14    | 7-1/2 | 8     | 8     | 8     | 12     | 6     | 6     | 13/16 | 13/16 | 6     |
| 45,000        | 16    | 9     | 9     | 9     | 9     | 13-1/2 | 6-1/2 | 6-1/2 | 1-1/8 | 1-1/8 | 6-1/2 |

All dimensions are in inches.