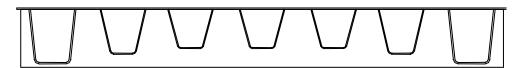

| Feature        | Specification                 |  |
|----------------|-------------------------------|--|
| Deckplate      | 5/16"                         |  |
| Thickness      |                               |  |
| Rib Thickness  | 3/8" (outside)                |  |
|                | 1/4" (others)                 |  |
| Endplate       | 3/4"                          |  |
| Thickness      |                               |  |
| Number of Ribs | 7                             |  |
| Rib Heights    | 9 5/8", 11", 13 3/8"          |  |
| Material Type  | ASTM A-36                     |  |
| Capacity       | 120,000 lb ( <u>&lt;</u> 20') |  |
|                | 200,000 lb (>20')             |  |
| CLC            | 80,000 lb                     |  |
| Side-by-side   | 200,000 lb ( <u>&lt;</u> 20') |  |
| Capacity       | 400,000 lb (> 20')            |  |
| Side-by-side   | 160,000 lb                    |  |
| CLC            |                               |  |
| Side-by-side   | Cat 773, Euclid R50           |  |
| Design Trucks  |                               |  |
| Profile        | 17" (1/4" Shims)              |  |
| Module Lengths | 15', 17'-6" and 20'           |  |
| Scale Widths   | 9′-9 1/2″, 9′-11″, 10′,       |  |
|                | 11', 14', and 16'             |  |
| Scale Lengths  | 15' to 140'                   |  |
| CoC            | 96-092                        |  |
| Foundation     | Variable Footer               |  |
| Types          | Beam Slab or Pit              |  |
| Duty Cycle     | Extreme                       |  |
| eMin           | 20 lb                         |  |
| nMax           | 10,000 divisions              |  |