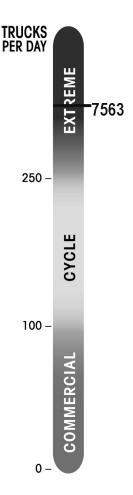

## **7563 Orthotropic Steel Deck**

The 7563 is the first Extreme Duty Mettler Toledo Orthotropic Rib Steel Deck Vehicle Scale Family. It comes loaded with features is designed for Extreme Duty Applications including weighments of Off Road haul trucks.

| Feature        | Specification                 |  |
|----------------|-------------------------------|--|
| Deckplate      | 5/16"                         |  |
| Thickness      |                               |  |
| Rib Thickness  | 3/8" (outside)                |  |
|                | 1/4" (others)                 |  |
| Endplate       | 3/4"                          |  |
| Thickness      |                               |  |
| Number of Ribs | 7                             |  |
| Rib Heights    | 9 5/8", 11", 13 3/8"          |  |
| Material Type  | ASTM A-36                     |  |
| Capacity       | 120,000 lb ( <u>&lt;</u> 20') |  |
|                | 200,000 lb (>20')             |  |
| CLC            | 80,000 lb                     |  |
| Side-by-side   | 200,000 lb ( <u>&lt;</u> 20') |  |
| Capacity       | 400,000 lb (> 20')            |  |
| Side-by-side   | 160,000 lb                    |  |
| CLC            |                               |  |
| Side-by-side   | Cat 773, Euclid R50           |  |
| Design Trucks  |                               |  |
| Profile        | 17" (1/4" Shims)              |  |
| Module Lengths | 15', 17'-6" and 20'           |  |
| Scale Widths   | 9′-9 1/2″, 9′-11″, 10′,       |  |
|                | 11', 14', and 16'             |  |
| Scale Lengths  | 15' to 140'                   |  |
| CoC            | 96-092                        |  |
| Foundation     | Variable Footer               |  |
| Types          | Beam Slab or Pit              |  |
| Duty Cycle     | Extreme                       |  |
| eMin           | 20 lb                         |  |
| nMax           | 10,000 divisions              |  |