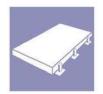

## **7563 Orthotropic Steel Deck**

The 7563 is the first Extreme Duty Mettler Toledo Orthotropic Rib Steel Deck Vehicle Scale Family. It comes loaded with features is designed for Extreme Duty Applications including weighments of Off Road haul trucks.

| Feature        | Specification                 |  |
|----------------|-------------------------------|--|
| Deckplate      | 5/16"                         |  |
| Thickness      |                               |  |
| Rib Thickness  | 3/8" (outside)                |  |
|                | 1/4" (others)                 |  |
| Endplate       | 3/4"                          |  |
| Thickness      |                               |  |
| Number of Ribs | 7                             |  |
| Rib Heights    | 9 5/8", 11", 13 3/8"          |  |
| Material Type  | ASTM A-36                     |  |
| Capacity       | 120,000 lb ( <u>&lt;</u> 20') |  |
|                | 200,000 lb (>20')             |  |
| CLC            | 80,000 lb                     |  |
| Side-by-side   | 200,000 lb ( <u>&lt;</u> 20') |  |
| Capacity       | 400,000 lb (> 20')            |  |
| Side-by-side   | 160,000 lb                    |  |
| CLC            |                               |  |
| Side-by-side   | Cat 773, Euclid R50           |  |
| Design Trucks  |                               |  |
| Profile        | 17" (1/4" Shims)              |  |
| Module Lengths | 15', 17'-6" and 20'           |  |
| Scale Widths   | 9′-9 1/2″, 9′-11″, 10′,       |  |
|                | 11', 14', and 16'             |  |
| Scale Lengths  | 15' to 140'                   |  |
| CoC            | 96-092                        |  |
| Foundation     | Variable Footer               |  |
| Types          | Beam Slab or Pit              |  |
| Duty Cycle     | Extreme                       |  |
| eMin           | 20 lb                         |  |
| nMax           | 10,000 divisions              |  |