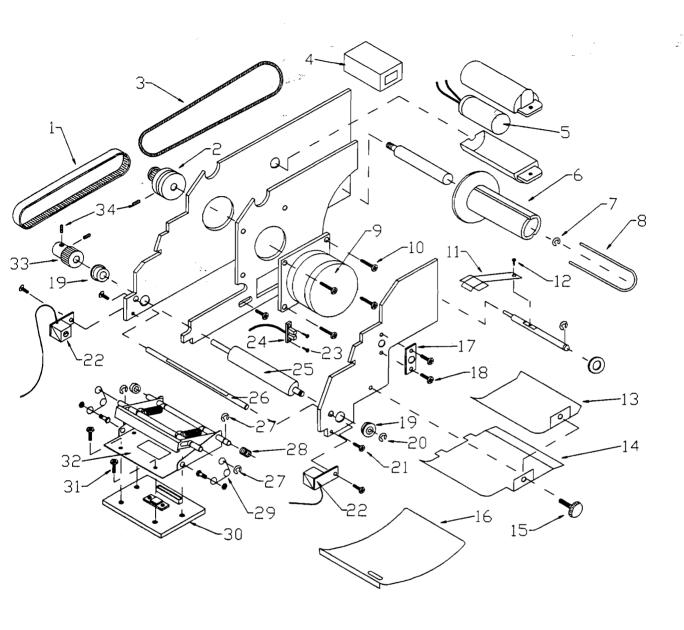

Figure 9.3 Mechanical Parts

## 9.3 MECHANICAL PARTS (Figure 9.3)

| REF# | PART NUMBER        | DESCRIPTION                                     | ΩΤΥ |
|------|--------------------|-------------------------------------------------|-----|
| 1    | 12805100A          | Belt, Main Drive                                | 1   |
| 2    | 12928000A          | Gear, Motor                                     | 11  |
| 3    | A12805200A         | Belt, Takeup Spool Spring                       | 1   |
| 4    | 12891500A          | Counter, Label (Not installed after late 1991)  | 1 1 |
| 5    | 12804000A          | Capacitor, 10000 mfd                            | 1   |
| 6    | 12954400A          | Spool, Liner Take-Up                            | 1   |
| 7    | R0376000A          | Snap Ring, #7                                   | 1   |
| 8    | 12803000A          | Clip, Liner                                     | 11  |
| 9    | 12802700A          | Motor, Stepper                                  | 1   |
| 10   | R0375100A          | Screw, M4 X 12                                  | 4   |
| 11   | 12953500A          | Plate, Label Pressing Spring                    | 1   |
| 12   | R0374600A          | Screw, M3 X 6                                   | 1   |
| 13   | 12927700A          | Guide, Upper Label                              | 1   |
| 14   | 12953400A          | Guide, Lower Label                              | 1   |
| 15   | R0378800A          | Screw, Plastic Head                             | 1   |
| 16   | 12802800A          | Guide, Front Label                              | 1   |
| 17   | 12953600A          | Plate, Retainer                                 | 1   |
| 18   | R0374600A          | Screw, M3 X 6                                   | 2   |
| 19   | 12892000A          | Bearing, Printhead Roller                       | 2   |
| 20   | R0325900A          | Snap Ring #4                                    | 1   |
| 21   | R0375300A          | Screw, M3 X 6                                   | 2   |
| 22   | 128 <u>02</u> 900A | Sensor Assembly, Label Taken                    | 11  |
| 23   | R0374900A          | Screw, M3 X 8                                   | 2   |
| 24   | 12803800A          | Sensor, Low Stock                               | 1   |
| 25   | 12805300A          | Roller, Printhead                               | 1   |
| 26   | 12953800A          | Stripper Bar                                    | _1_ |
| 27   | R0375900A          | Snap Ring #4                                    | 3   |
| 28   | 12953700A          | Spring, Tension                                 | 1   |
| 29   | 13800500A          | Spring, Printhead Pressing (Set of Two)         | 1   |
| 30   | 12802000A          | Printhead, Thermal                              | 1   |
| 31   | R0374600A          | Screw, M3 X 6                                   | 4   |
| 32   | 12892700A          | Support Assembly, Printhead (Complete Assembly) | 1   |
| 33   | 12952200A          | Gear, Printhead Roller Drive                    | 1   |
| 34   | R0375600A          | Screw, Set M3 x 6                               |     |