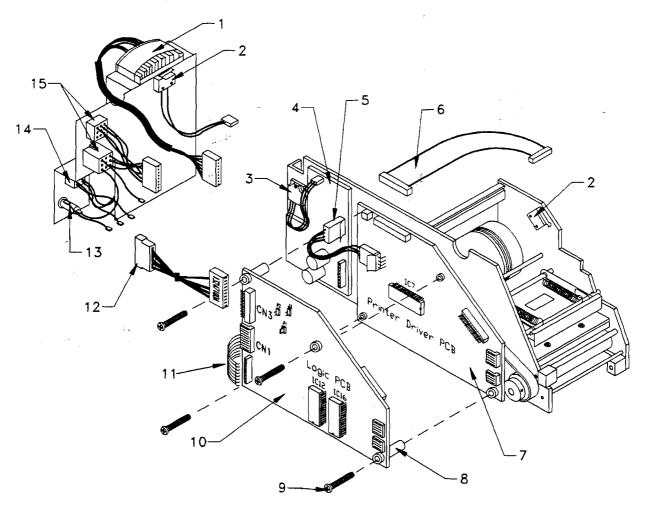

## 9.2 ELECTRICAL PARTS (Figure 9.2)

| REF # | PART NUMBER                         | DESCRIPTION                                                                               | QTY |
|-------|-------------------------------------|-------------------------------------------------------------------------------------------|-----|
| 1     | 12804300A<br>13086800A<br>13086900A | Transformer Assembly, 120 VAC Transformer Assembly, 220 VAC Transformer Assembly, 240 VAC | 1   |
| 2     | 12954300A                           | Switch, Interlock                                                                         | 2   |
| 3     | 12803700A                           | Voltage Regulator Assembly                                                                | 1   |
| 4     | A12802400A                          | PCB, Power Supply                                                                         | 1   |
| 5     | 12804100A                           | Harness, Power Supply to Printer Driver PCB                                               | 1   |
| 6     | 12802100A                           | Harness, Printhead                                                                        | _ 1 |
| 7     | A12802200A                          | PCB, Printer Driver                                                                       | 1   |
| 8     | 12891900A                           | Standoff, PCB                                                                             | 4   |
| 9     | R0376500A                           | Screw                                                                                     | 4   |
| 10    | 12802300A<br>14029600A              | Logic PCB, Old Style (two EPROM's) Logic PCB, New Style (single EPROM)                    | 2   |
| 11    | 12804200A                           | Harness, Power Supply to Logic PCB                                                        | 1   |
| 12    | 13247100A                           | Harness, Extra Text/DayGlo/Floral Adapter                                                 | 1   |
| 13    | 12953000A<br>12803100A              | Fuse Holder Fuse, 2A (Not shown)                                                          | 1 1 |
| 14    | 12805000A                           | Power Switch                                                                              | 1   |
| 15    | 12803900A                           | Harness Assembly, Communication/Power                                                     | 1   |