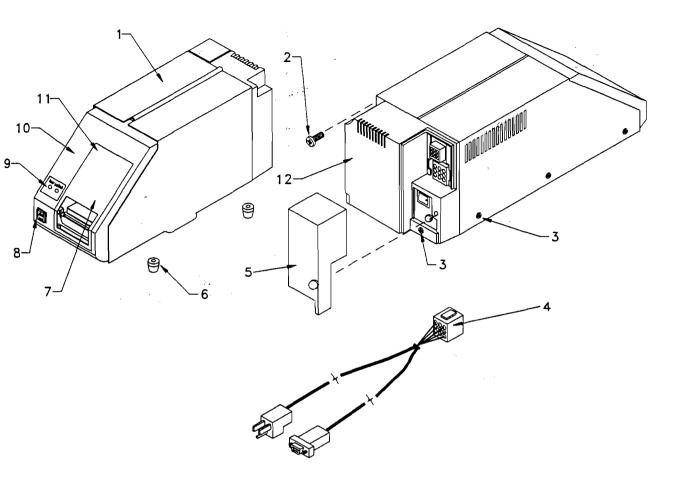

## 1 EXTERNAL PARTS (Figure 9.1)

Figure 9.1 - External Parts

| REF# | PART NUMBER | DESCRIPTION                                   | QTY |
|------|-------------|-----------------------------------------------|-----|
| 1    | 12953200A   | Top Cover Assembly                            | 1   |
| 2    | R0375000A   | Screw, Rear Cover                             | 2   |
| 3    | R0376300A   | Screw, Cover                                  | 5   |
| 4    | 12951700A   | Cable, 8423 to 325 (0900-0235)                | 1   |
| 5    | 12804700A   | Rear Cover Assembly, Removable (w/thumbscrew) | 1   |
| 6    | 12952900A   | Rubber Foot                                   | 4   |
| 7    | 12802500A   | Front Removable Cover                         | 1   |
| 8    | A12803200A  | Label Feed Switch Assembly                    | 1   |
| 9    | 12802600A   | LED Harness Assembly                          | 1   |
| 10   | 12953100A   | Front Cover                                   | 1   |
| 11   | R0377300A   | (Not Shown) Front Cover Screw M3x8 PH         | 2   |
| 12   | 12953300A   | Rear Cover                                    | 1   |