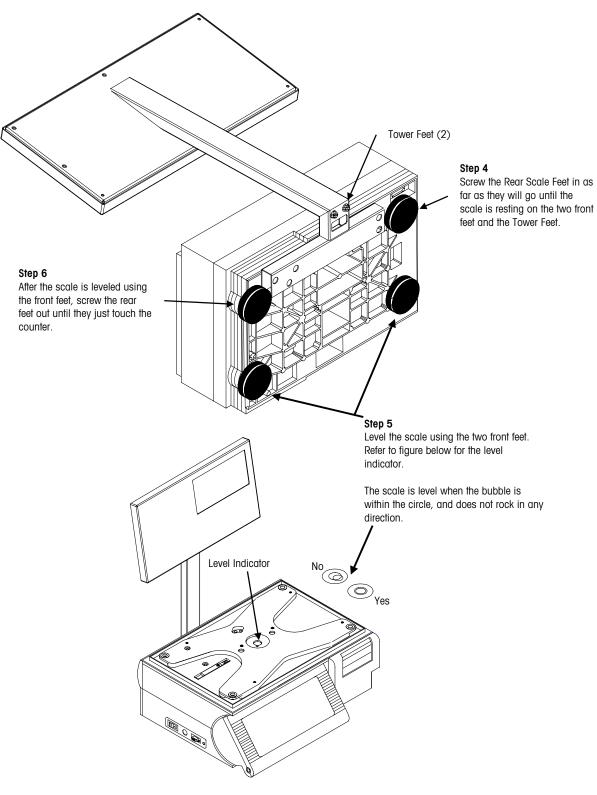

## Description:Tower InstallationFor Model:8450 Self Service Pictogram

Unpack the Model 8450 base, platter, tower, and mounting hardware.

Follow Step 1 through Step 6, as shown in Figure 1 and Figure 2.

#### Installation Instructions

Figure 2: Leveling the Scale

METTLER TOLEDO Scales & Systems 1900 Polaris Parkway Columbus, OH 43240 METTLER TOLEDO® is a registered trademark of Mettler-Toledo, Inc. ©1999 Mettler-Toledo, Inc. Printed in USA