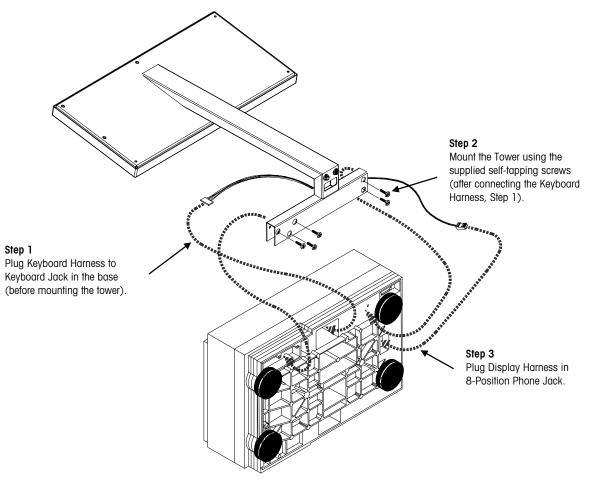

## Description:Tower InstallationFor Model:8450 Self Service Pictogram

Unpack the Model 8450 base, platter, tower, and mounting hardware.

Follow Step 1 through Step 6, as shown in Figure 1 and Figure 2.

### A CAUTION

OBSERVE PRECAUTIONS FOR HANDLING ELECTROSTATIC SENSITIVE DEVICES.

Figure 1: Tower Installation