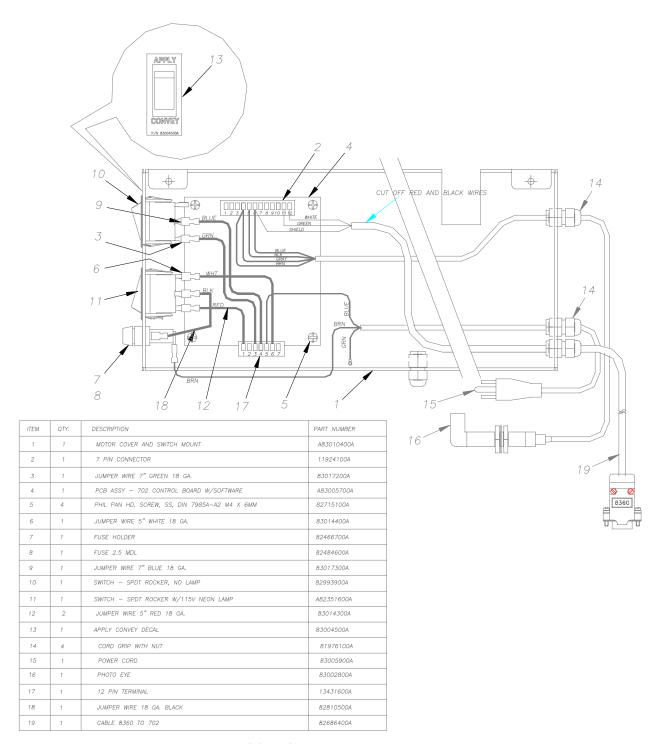

## 702 Standalone RAM 0003 Addendum

**Setup:** Plug the RS422 serial interface cable into the labeler port on the scale controller. Set the Peripheral Configuration in the scale controller unit setup to 606. Set the Security Setpoints in the scale controller unit setup.

**Operation:** With the Convey\Apply switch in the Apply position, the scale controller sends an apply or a do not apply command to the 702 control board. If the interface cable is not connected, the 702 will operate in the continuous operation mode.

**Note:** The 702 RAM 0003 must use the A rev PCB. The A rev PCB has 8 dip switches as opposed to the 4 dip switches on the original PCB. The switch assignments are the same. Positions 5 - 8 are not used.

Wiring Diagram