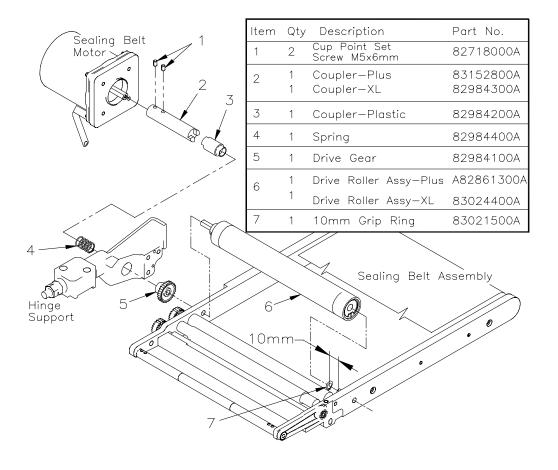

This style drive greatly simplifies both assembly and service. When using this system there is no drilling and pinning required of drive parts.

These parts are to be used as replacements on older 645 Plus and 645 XL Ram 1000 machines if service on the drive is required. Shown below is an exploded view of the new drive parts along with a list of the new parts. If replacement of the drive roller, the drive gear or the universal drive assembly is required on an old style machine, all the parts listed below will need to be installed.