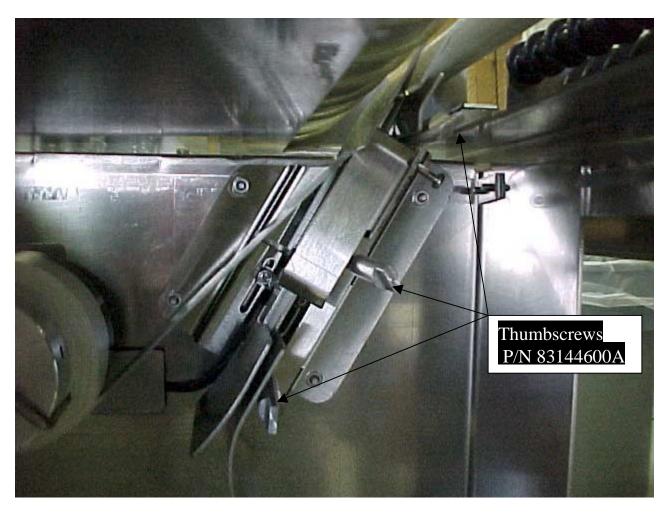

## Mettler-Toledo, Inc. Scales & Systems

Number: MTFW-19-00

Date: 07-24-00

**Model:** 702

**Subject:** Label Guide Thumbscrews

On 702 Bottom Label Applicators beginning with S/N 3091286-3FB, the 3 phillips head screws that fasten the label guides have been replaced with thumb screws. This allows the operator to remove the label guides for cleaning without the use of a screwdriver.

These thumbscrews can be used on older 702 Bottom Label Applicators as well. To add this enhancement to existing 702's order 3 of part #83144600A and install them in the locations shown in the photograph below.