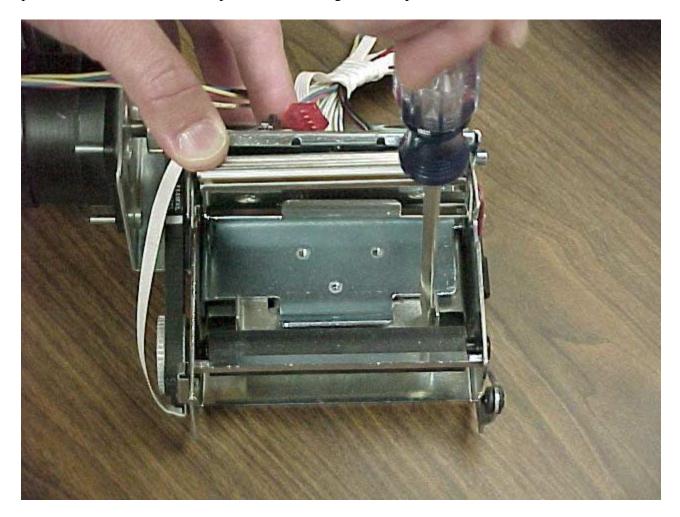

There have been some instances of light or faded print on the right side of the label on new 317 printers. This condition is caused by interference between the label guide and the printhead on the right side. To correct this condition, first lift the cover on the print engine to expose the label guide assembly. Then, using a screwdriver push down on the right side of the label guide assembly bending the guide slightly to provide clearance between the printhead and the guide. See picture below.