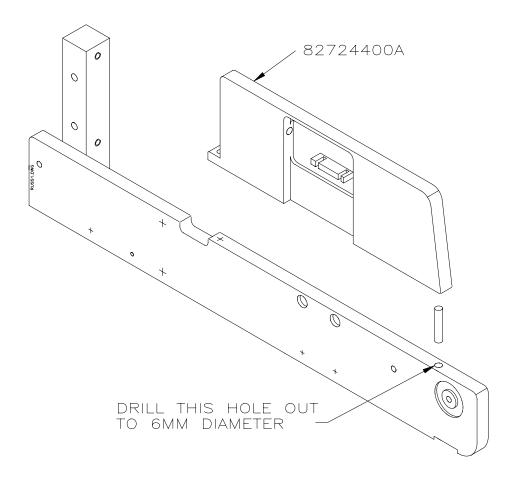

There have been some instances of the plastic support for the infeed start switch on the 645XL RAM 2000 machines breaking from minor impact. For this reason an aluminum service replacement 82724400A will supercede the plastic part for service. This is the same aluminum part as was used on the 645XL RAM 1000 wrappers. The added durability of this part will eliminate repeat failures.

In order to install this part on existing wrappers the outer support mounting hole in the infeed side frame must be drilled out to 6mm to accommodate the dowel pin used in the in the aluminum style support. See the picture below for drilling instructions.