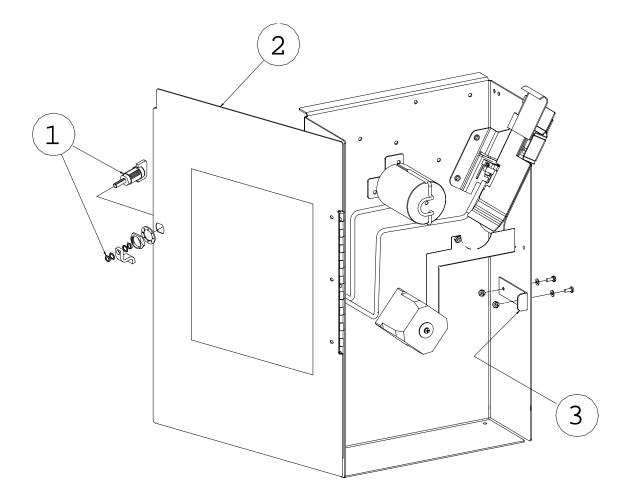

| Item | Part Number | Part Description |
|------|-------------|------------------|
| 1    | 83021200A   | Door Latch       |
| 2    | 83028500A   | Door             |
| 3    | 83028700A   | Latch Bracket    |