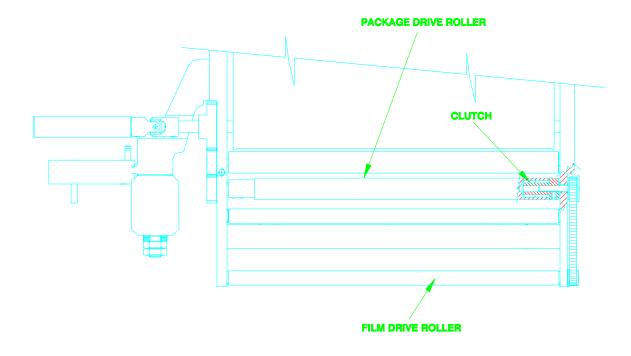

## Mettler-Toledo, Inc.

Please Distribute to all Sales and Service Personnel

Number: MTFW-15-99

Date: 12-7-99 Model: 645 PLUS

**Subject:** Film Drive Roller/ One Way Clutch Roller

The film drive roller on the 645 Plus has been changed to make it easier to service. The package drive roller has been modified to include a one way clutch to drive the film drive roller. This clutch helps prevent film from wrapping around the film drive roller due to film with excessive tack, or in the event of a package crash or a mis-dimensioned package. When replacing the film drive roller, the package drive roller must also be replaced. To replace the film drive roller order KOP A82746200A. The kit includes both the film drive roller and the clutched package drive roller.

Note: When installing the modified package drive roller, the clutch must be installed on the operator side of the sealing belt (See figure 1).

| Part Description     | Old Part Number | New Part Number |
|----------------------|-----------------|-----------------|
| Film Drive Roller    | 82746200A       | 83047300A       |
| Package Drive Roller | 82746000A       | A82746000A      |
| KOP                  |                 | A82746200A      |

Figure 1