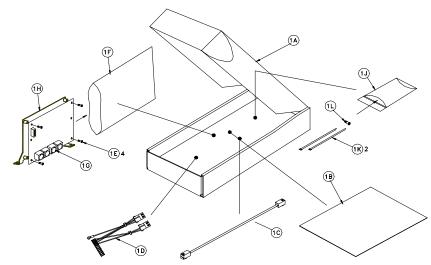

Model: 8461 STEM 0977-0120 Kit Number:

**Description:** Internal Ethernet Hub Kit

The Internal Ethernet Hub kit will eliminate the need to run two separate patch cables from the 8461 Client and the STEM PCB to an external Hub connection. The STEM and Client will now connect to the internal hub, allowing a single patch cable from the Ethernet network to connect to the Ethernet jack on the bottom of the unit. The illustration below shows the parts shipped with kit.

|   | CONSISTS OF: |      |             |                            |
|---|--------------|------|-------------|----------------------------|
| S | YM.          | QTY. | PART NUMBER | DESCRIPTION                |
|   | 1 A          | 1    | 13768100A   | SHIPPING CONTAINER 15x8x2  |
|   | 1B           | 1    |             | INSTRUCTIONS, INSTALLATION |
|   | 1C           | 1    | A15215900A  | HARNESS,MSTR/SAT,ENET      |
|   | 1 D          | 1    | 15712200A   | HARNESS, DC POWER, W/HUB   |
|   | 1 E          | 4    | R0524700A   | SCREW, M3 X 8 PH PAN HD.   |
|   | 1F           | 1    | 14006300A   | BAG, STATIC, 5 X 8         |
|   | 1G           | 1    | A15755200A  | PCB ASSY, ETHERNET HUB     |
|   | 1H           | 1    | 15700300A   | BRACKET, ETHERNET HUB      |
|   | 1J           | 1    | 12593200A   | BAG, POLY, ZIPLOCK, 4 X 7  |
|   | 1K           | 2    | 09591500A   | TIE WRAP, 2.88 INCH        |
|   | 1L           | 1    | R02180050   | SCREW, 8-32X3/8, PH HD TT  |