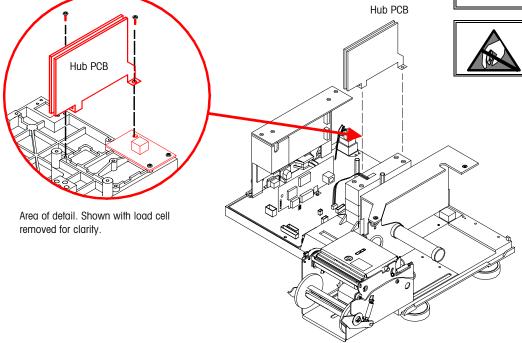

## **Hub Installation**

Disconnect all power to the scale. Install the Hub PCB over the Connector PCB, as shown below.