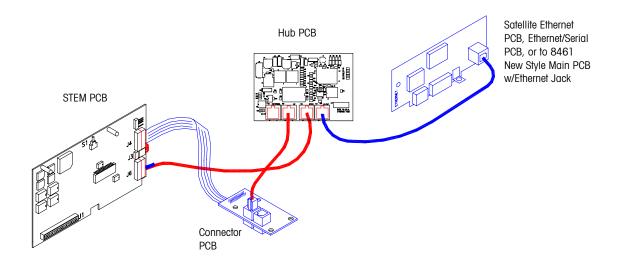

## **Hub Installation**

Disconnect all power to the scale. Install the Hub PCB over the Connector PCB, as shown below.

## **Ethernet Cable Connections**

Wiring diagram for STEM installed in an Ethernet Client.

Document: 16109700A

CHG: 0

11/00

METTLER TOLEDO
Scales & Systems
1900 Polaris Parkway
Columbus, Ohio 43240
METILER TOLEDO® is a registered trademark of Mettler-Toledo, Inc.
®2000 Mettler-Toledo, Inc.
Printed in USA