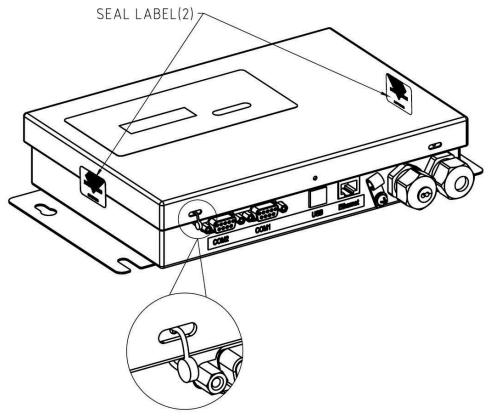

## **Metrological Sealing**

When the terminal is metrologically sealed – approval (at F1.1.1) is set to OIML or NTEP – the following steps must also be taken:

- SW2-4 must be set to ON. SW2 is indicated in Figure 3-7.
- The terminal's enclosure must be sealed using a wire with seal threaded through the cover and the spring clips, as shown in Figure 3-10.
- Two sealing labels must be applied, one on each side of the cover.

Figure 3-10: IND135 Enclosure, Sealed