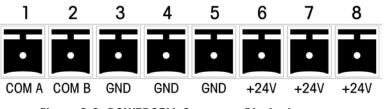

The connector's pins are assigned as shown in Figure 3-9. Only one each of the ground and +24V pins is used.

Figure 3-9: POWERCELL Connector Pin Assignments

Using 16 or 20 gauge wire, the maximum cable length is 900 feet (274 meters).