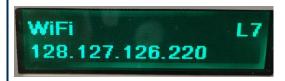

- Press
- Press 4.
- Press 2.

You will see your IP address like that. (Your numbers should be different)

If you are not connected you will see like that.

END.