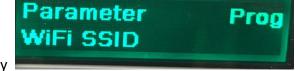

- Press until your read in the small display
- Press and type your Wi-Fi SSID (Wi-Fi network name).
- Press Amend

- Press and type your Wi-Fi Password.
- Press

• Press Sale

To confirm that you scale is connected to the wifi network do the following instructions.