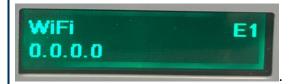

- Press
- Press 4.
- Press 2.

You will see your IP address like that. (Your numbers should be different)

If you are not connected you will see like that.

END.