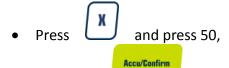

## How to Setup the Wi-Fi.

• The first step is to change the spec number 50 to the value of 1.

Press both key simultaneously.

to enter the spec setting mode.

Now press

- Now press the KEY.
- Press
   Accu/Confirm
   .
- Press two times. You will see