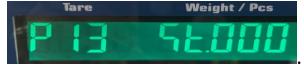

## How to Setup the Wi-Fi.

• The first step is to change the spec number 50 to the value of 1.

Press both key simultaneously.

to enter the spec setting mode.

Now press

- Now press the KEY.
- Press
   Accu/Confirm
   .
- Press two times. You will see

- Press until your read in the small display
- Press and type your Wi-Fi SSID (Wi-Fi network name).
- Press Amend

- Press and type your Wi-Fi Password.
- Press

• Press Sale

To confirm that you scale is connected to the wifi network do the following instructions.