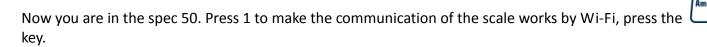

## How to Setup the Wi-Fi.

• The first step is to change the spec number 50 to the value of 1.

Press both key simultaneously.

to enter the spec setting mode.

Now press

- Now press the KEY.
- Press
   Accu/Confirm
   .
- Press two times. You will see