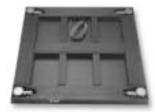

## **Options/Accessories**

22290 ..... Additional operating manual

The channel-frame design provides strength and unequalled load cell, cable and junction box protection. Junction box cable may be wrapped around a cleat for convenient and safe storage during transportation. Adjustable SUREFOOT support feet offer superior load introduction.

A fully-enclosed junction box summing box and slide-out tray provide protection and quick access for service and installation. **Altralite** Specifications

END LOAD CAPACITY:

100% full scale

MV/V OUTPUT: