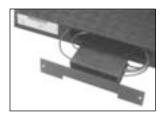

## **Options/Accessories**

22290 ..... Additional operating manual

The channel-frame design provides strength and unequalled load cell, cable and junction box protection. Junction box cable may be wrapped around a cleat for convenient and safe storage during transportation. Adjustable SUREFOOT support feet offer superior load introduction.

A fully-enclosed junction box summing box and slide-out tray provide protection and quick access for service and installation. **Altralite** Specifications

END LOAD CAPACITY:

100% full scale

MV/V OUTPUT: