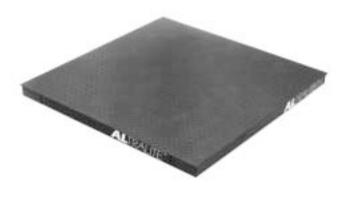

## **Altralite** Portable Low-Profile Floor Scale

The Altralite is a highly portable, aluminum, low-profile floor scale well suited for a variety of industrial weighing environments. An efficient frame design delivers exceptional durability and accuracy. It is the ideal solution for applications that demand an easily-transportable floor scale.

The 120 lb Altralite features a 6-inch channel frame and diamond treadplate safety deck with a durable black anodized finish. Four tool steel load cells, SUREFOOT™ support feet, convenient slide-out junction box and SURVIVOR® hostile environment load cell cable complete the package.

## **Standard Features**

- · Low-profile design
- · Black anodized aluminum construction
- 6" (152.4mm) channel frame
- Diamond treadplate safety deck
- Four alloy steel shear beam load cells
- Side-entry integral junction box
- 20 ft of SURVIVOR® hostile environment load cell cable
- Four adjustable SUREFOOT™ support feet