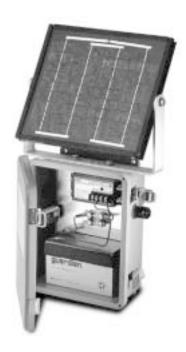

#### DESCRIPTION

Solar Power System

Eliminate the time and expense of changing batteries in outdoor systems. Our solar panel systems will power a digital weight indicator around the clock, summer and winter.

The solar kit includes a solar energy collection panel, charging controller and battery. The battery is charged during daylight hours. The charging controller prevents overcharging the battery and all systems are fused.

#### **Standard Features**

- 12 or 24 VDC power output
- System includes solar panels, charging controller, deep cycle battery and disconnects
- Systems range from 4 Watts to 114 Watts
- Many different mounting configurations available
- Compatible with IQ plus® 310A DC, RD 300 DC, RD 232 DC, IQ plus® 390, IQ plus® 590 and RF radios