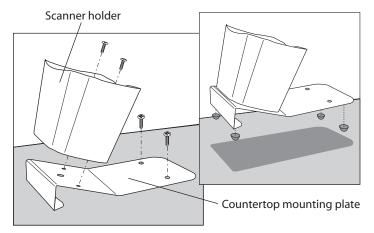

### To mount the SR60 to a countertop

- **1** There are two options for using the SR60 with the countertop mounting plate:
  - Attach the mounting plate to the countertop with two Phillips screws.
  - Apply the four non-skid feet to the bottom of the mounting plate and set it on the countertop.
- 2 Attach the scanner holder to the countertop mounting plate with the two Torx screws.

Attaching the SR60 to a Countertop