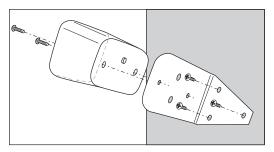

### Mounting the SR60 to the Side of a Surface

There are several ways you can mount the SR60 on the side of a surface:

- You can mount the SR60 to the right or left of a surface. If you cannot use screws to attach the holder, you can use double-sided tape.
- You can mount the scanner holder to either side of the side mounting plate.

#### To mount the SR60 to the left or right side of a surface

- 1 Attach the side mounting plate to the surface with three Phillips screws or double-sided tape.
- 2 Attach the scanner holder to either side of the side mounting plate with the two Torx screws.

Mounting the SR60 to the Left Side of a Surface with Double-Sided Tape

Alternate Way to Mount the Scanner Holder to the Mounting Plate