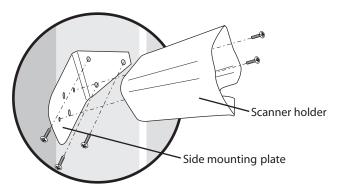

### Mounting the SR60 to the Side of a Surface

There are several ways you can mount the SR60 on the side of a surface:

- You can mount the SR60 to the right or left of a surface. If you cannot use screws to attach the holder, you can use double-sided tape.
- You can mount the scanner holder to either side of the side mounting plate.

#### To mount the SR60 to the left or right side of a surface

- 1 Attach the side mounting plate to the surface with three Phillips screws or double-sided tape.
- 2 Attach the scanner holder to either side of the side mounting plate with the two Torx screws.