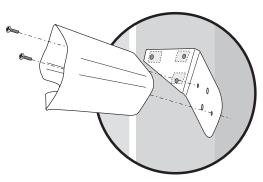

### Mounting the SR60 to the Side of a Surface

There are several ways you can mount the SR60 on the side of a surface:

- You can mount the SR60 to the right or left of a surface. If you cannot use screws to attach the holder, you can use double-sided tape.
- You can mount the scanner holder to either side of the side mounting plate.

#### To mount the SR60 to the left or right side of a surface

- 1 Attach the side mounting plate to the surface with three Phillips screws or double-sided tape.
- 2 Attach the scanner holder to either side of the side mounting plate with the two Torx screws.

Mounting the SR60 to the Right Side of a Surface Using Screws