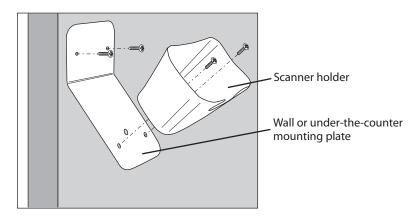

#### To mount the SR60 to a wall

- 1 Attach the wall mounting plate to the wall with two Phillips screws.
- **2** Attach the scanner holder to the wall mounting plate with the two Torx screws.

#### To mount the SR60 under a counter

- **1** Attach the wall mounting plate to the underside of a counter with two Phillips screws.
- 2 Attach the scanner holder to the under-the-counter mounting plate with the two Torx screws.