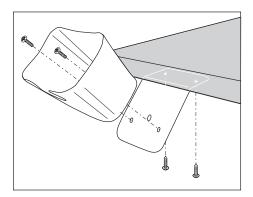

### Mounting the SR60 to the Side of a Surface

There are several ways you can mount the SR60 on the side of a surface:

- You can mount the SR60 to the right or left of a surface. If you cannot use screws to attach the holder, you can use double-sided tape.
- You can mount the scanner holder to either side of the side mounting plate.

#### To mount the SR60 to the left or right side of a surface

- 1 Attach the side mounting plate to the surface with three Phillips screws or double-sided tape.
- 2 Attach the scanner holder to either side of the side mounting plate with the two Torx screws.

Mounting the SR60 to the Left Side of a Surface with Double-Sided Tape

Alternate Way to Mount the Scanner Holder to the Mounting Plate